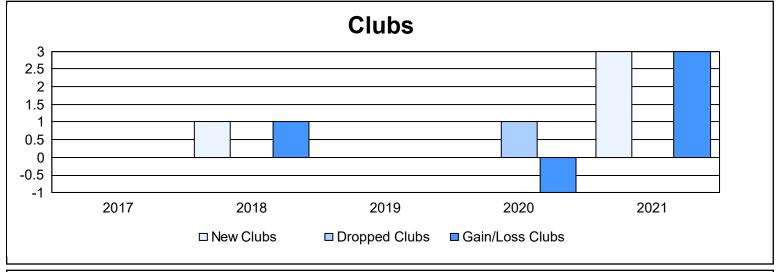

District 110BN As of June 2021 Cumulative

| Year      | New<br>Clubs | Dropped<br>Clubs | Gain/<br>Loss<br>Clubs | New<br>Members | Charter<br>Members | Reinstate<br>Members | Transfer<br>Members | Total<br>Member<br>Added | Total<br>Members<br>Dropped | Gain/<br>Loss<br>Members |
|-----------|--------------|------------------|------------------------|----------------|--------------------|----------------------|---------------------|--------------------------|-----------------------------|--------------------------|
| 2016-2017 | 0            | 0                | 0                      | 129            | 0                  | 3                    | 4                   | 136                      | 150                         | -14                      |
| 2017-2018 | 1            | 0                | 1                      | 100            | 22                 | 4                    | 8                   | 134                      | 122                         | 12                       |
| 2018-2019 | 0            | 0                | 0                      | 86             | 0                  | 3                    | 19                  | 108                      | 197                         | -89                      |
| 2019-2020 | 0            | 1                | -1                     | 109            | 1                  | 23                   | 13                  | 146                      | 169                         | -23                      |
| 2020-2021 | 3            | 0                | 3                      | 45             | 61                 | 5                    | 7                   | 118                      | 97                          | 21                       |
| Average   | 1            | 0                | 1                      | 94             | 17                 | 8                    | 10                  | 128                      | 147                         | -19                      |